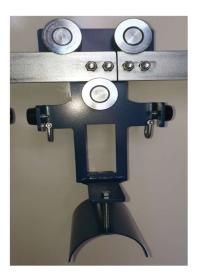

#### **Master Carrier**

# <u>Features</u>

- ✓ Adjustable to fit on 40 x 6mm and 50 x 6mm Flat bar rails
- ✓ Finished in Epoxy Powder coating or Electro-galvanized
- $\checkmark$  Can be made up in Double Deck configuration on request
- ✓ Design allows for easy replacement of wheels and parts.
- ✓ Rubber Buffers incorporated
- ✓ Surface and underground application
- Can be made up for flat or round cable and hoses by means of cable clips and swivel joints.

#### Specification:

- ✓ Length : 140mm Width: 120mm Weight: 1,3Kg
- ✓ Plate body thickness 4,0mm Mild steel.
- ✓ Cable pack capacity: 85mm x 35mm load capacity=70KG
- ✓ 45mm flanged wheels
- ✓ Stainless Steel systems on request , 304 and 316.
- ✓ System consists of flatbar rails, Joint sets, Hangers, Cable carriers, Master carrier and End clamp.
- ✓ Support spacing 1,5m (and 0,5m on curves and bends)