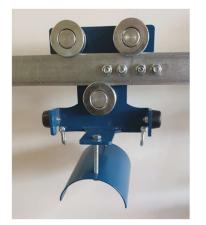

## Carrier

# <u>Features</u>

- ✓ Adjustable to fit on 40 x 6mm and 50 x 6mm Flat bar rails
- ✓ Finished in Epoxy Powder coating or Electro-galvanized
- $\checkmark$  Can be made up in Double Deck configuration on request
- ✓ Design allows for easy replacement of wheels and parts.
- ✓ Rubber Buffers incorporated
- ✓ Surface and underground application
- Can be made up for flat or round cable and hoses by means of cable clips and swivel joints.

#### Specification:

- ✓ Length : 140mm Width: 120mm Weight: 1,3Kg
- ✓ Plate body thickness 4,0mm Mild steel.
- ✓ Cable pack capacity: 85mm x 35mm load capacity=70KG
- ✓ 45mm flanged wheels
- ✓ Stainless Steel systems on request , 304 and 316.
- ✓ System consists of flatbar rails, Joint sets, Hangers, Cable carriers, Master carrier and End clamp.
- ✓ Support spacing 1,5m (and 0,5m on curves and bends)