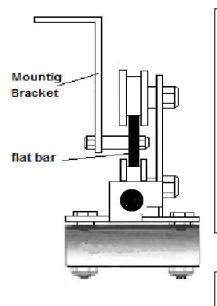

# Double Top Wheel Flat bar Cable Carrier

## Carrier



#### **Master Carrier**

## Common Applications:

- Power supplies and controls for electric/Pneumatic/ Chain Hoists
- ✓ Environments with heavy dust and dirt buildup
- ✓ Moving machines like Tripper cars, Stackers , Reclaimer, etc
- ✓ Ideal for monorail and curved applications, Rails can be manipulated and bend to required radius on site.



## **Operation Arrangement**



# <u>Features</u>

- ✓ Adjustable to fit on 40 x 6mm and 50 x 6mm Flat bar rails
- ✓ Finished in Epoxy Powder coating or Electro-galvanized
- $\checkmark$  Can be made up in Double Deck configuration on request
- ✓ Design allows for easy replacement of wheels and parts.
- ✓ Rubber Buffers incorporated
- ✓ Surface and underground application
- Can be made up for flat or round cable and hoses by means of cable clips and swivel joints.

#### Specification:

- ✓ Length : 140mm Width: 120mm Weight: 1,3Kg
- ✓ Plate body thickness 4,0mm Mild steel.
- ✓ Cable pack capacity: 85mm x 35mm load capacity=70KG
- ✓ 45mm flanged wheels
- ✓ Stainless Steel systems on request , 304 and 316.
- ✓ System consists of flatbar rails, Joint sets, Hangers, Cable carriers, Master carrier and End clamp.
- ✓ Support